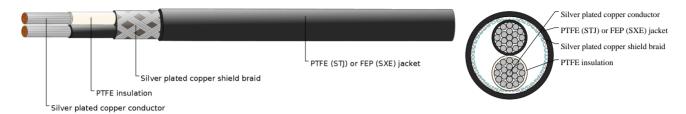

#### CABLE CONSTRUCTION

Conductor: stranded silver plated copper(also available nickel plated copper) Insulation: Type E extruded PTFE Insulation Wall Thickness: 0.006" Shield: Braided silver plated copper shield (85% Coverage) Jacket: Tape wrapped PTFE (STJ) or Extruded FEP (SXE) Jacket (White preferred)